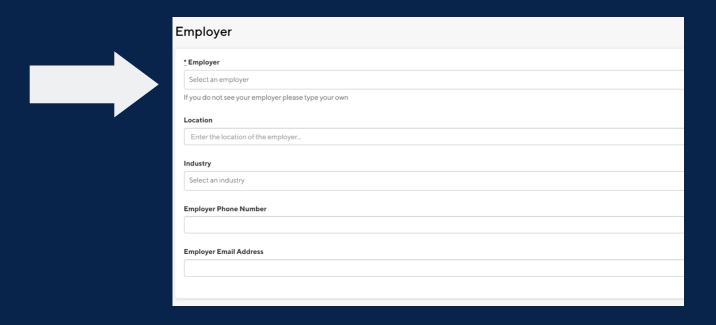

# HOW TO SUBMIT AN INTERNSHIP EXPERIENCE ON HANDSHAKE



After securing your internship, the Internship Experience Form (Learning Agreement) is the first step in your internship approval process.



# Step 1 Log into your Handshake account fisher.joinhandshake.com



\*\*If you've never logged into your Handshake account before, simply enter your Fisher e-mail and select next, on the next screen select "forgot password" and follow the e-mailed instructions to reset your password

# Step 2 Click on EXPERIENCES: This can be found under the Career Center tab



### **Step 3** Select your EXPERIENCE TYPE & TERM

# What is your major? What term will you be completing your internship?



### **Step 4** Fill in your EMPLOYER INFORMATION



### **Step 5** Fill in your JOB INFORMATION



## **Step 6** Who is your SITE SUPERVISOR?



# Step 7 How did you find your INTERNSHIP? What is your JOB DESCRIPTION?



# Step 8 Academic Credit & Liability Agreement

| General                                                                                                                                                                                                                                                                                                                                                                                                                                                                 |
|------------------------------------------------------------------------------------------------------------------------