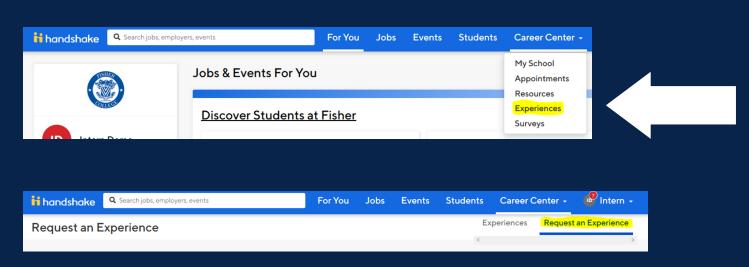

# Step 2 Click on EXPERIENCES: This can be found under the Career Center tab

### **Step 3** Select your EXPERIENCE TYPE & TERM