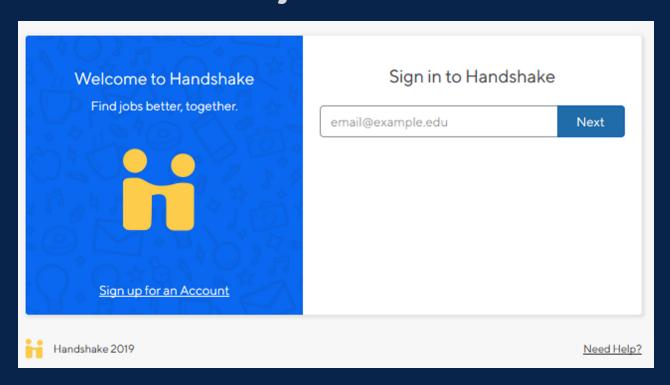

# Step 1 Log into your Handshake account fisher.joinhandshake.com

\*\*If you've never logged into your Handshake account before, simply enter your Fisher e-mail and select next, on the next screen select "forgot password" and follow the e-mailed instructions to reset your password