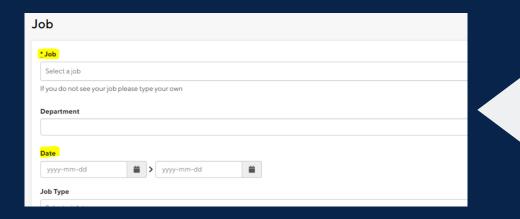

# HOW TO SUBMIT AN INTERNSHIP EXPERIENCE ON HANDSHAKE



After securing your internship, the Internship Experience Form (Learning Agreement) is the first step in your internship approval process.



# Step 1 Log into your Handshake account fisher.joinhandshake.com



\*\*If you've never logged into your Handshake account before, simply enter your Fisher e-mail and select next, on the next screen select "forgot password" and follow the e-mailed instructions to reset your password

# Step 2 Click on EXPERIENCES: This can be found under the Career Center tab



### **Step 3** Select your EXPERIENCE TYPE & TERM

# What is your major? What term will you be completing your internship?



### **Step 4** Fill in your EMPLOYER INFORMATION



### **Step 5** Fill in your JOB INFORMATION



## **Step 6** Who is your SITE SUPERVISOR?



# Step 7 How did you find your INTERNSHIP? What is your JOB DESCRIPTION?



# Step 8 Academic Credit & Liability Agreement

| General                                                                                                                                                                                                                                                                                                                                                                                                                                                                 |
|-----------------------------------------------------------------------------------------------------------------------------------------------------------------------